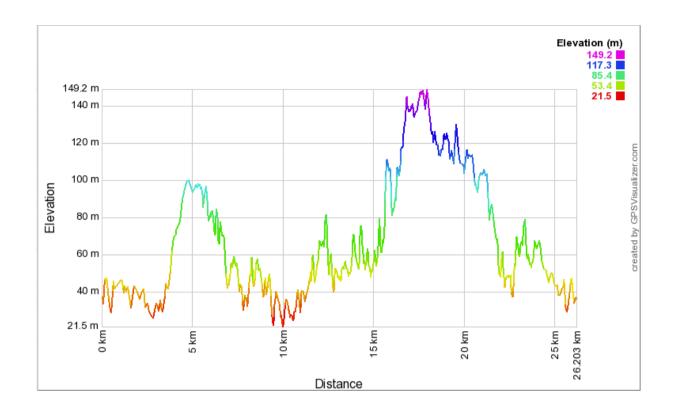

## **COMPETITION SCHEDULE:**

Possible recognition on Tuesday afternoon

THURSDAY 4.30 pm

PRACTICAL INFORMATION: 26

26,23 km - 302 D+

Info & results: www.medigames.com