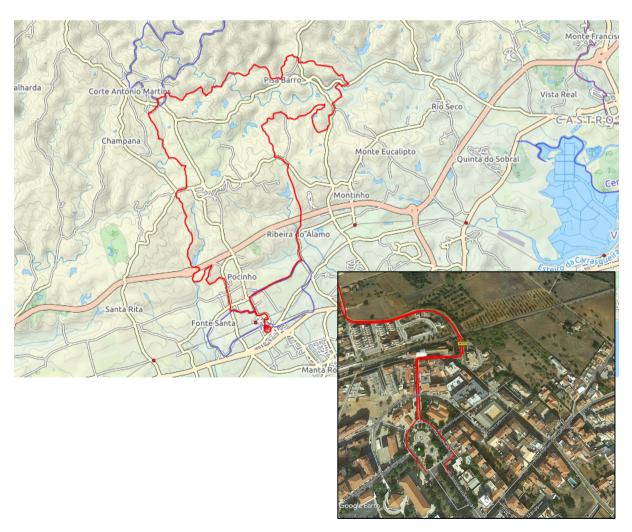

## **COMPETITION SCHEDULE:**

Possible recognition on Tuesday afternoon

THURSDAY 4.30 pm

PRACTICAL INFORMATION: 26

26,23 km - 302 D+

Info & results: www.medigames.com