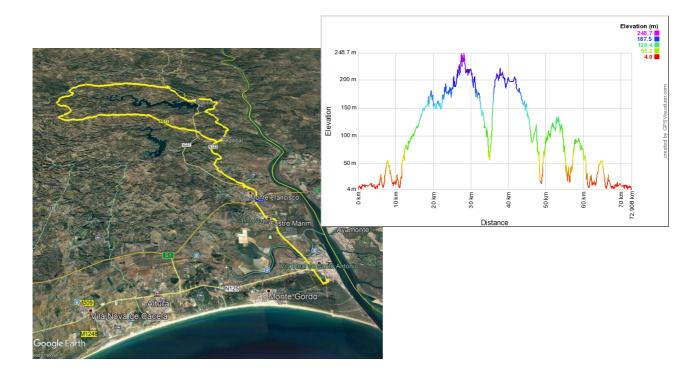

# 3rd stage: 72,9km with 784m D+

Start of the race GPS POINTS: 37.201925, -7.417547