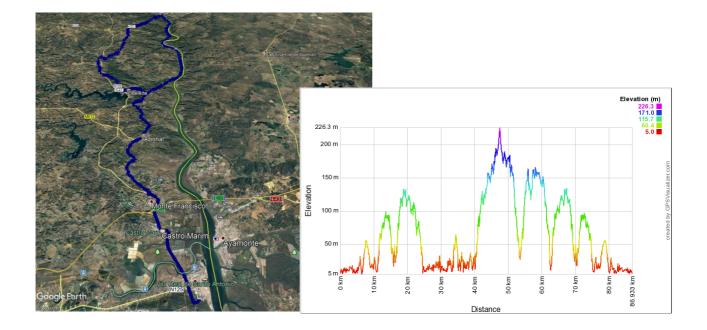

### **1st Stage : 87,06km with 964m D+ :** *Start of the race GPS POINTS:* 37.201925, -7.417547