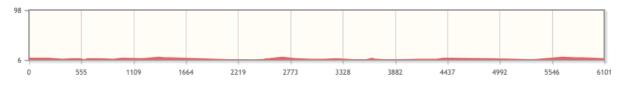

# Time trial: 6,1k on a flat route:

Start of the race: Campo Guadiana, EM511, 8900-211 Vila Real de Santo António