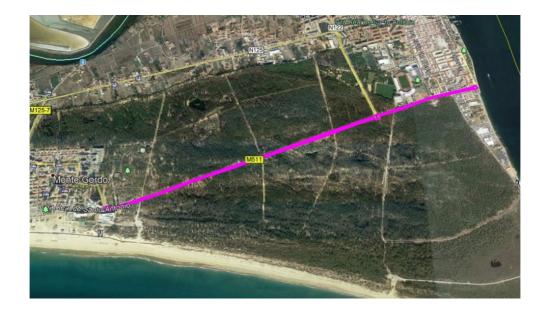

# Time trial: 6,1k on a flat route:

Start of the race: Campo Guadiana, EM511, 8900-211 Vila Real de Santo António