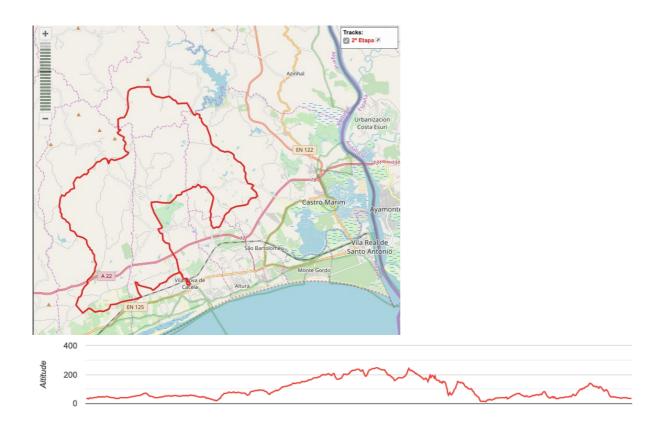

neral classification by categories by cumulative time of the 4 stages Medals will be awarded each evening to the winners of the day's stage.

Entrants will wear only one number for all the stages. Accompanying people can compete, but they will not be ranked.

#### **IMPORTANT:**

Helmet must be worn. People who are not wearing a helmet will not be allowed to start. Be careful: You have to respect the driving code rules otherwise you will be disqualified.

Medals award ceremony directly on site.



# Time trial: 6,1k on a flat route:

Start of the race: Campo Guadiana, EM511, 8900-211 Vila Real de Santo António





### **1st Stage : 87,06km with 964m D+ :** *Start of the race GPS POINTS:* 37.201925, -7.417547



## 2nd stage: 56,00km with 850 D+

*Start of the race:* 37.175123, -7.535420



# 3rd stage: 72,9km with 784m D+

Start of the race GPS POINTS: 37.201925, -7.417547