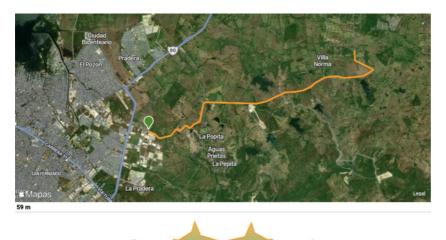

## **TIME TRIAL STAGE:**

Distance: 21,02 km

**Technical difficulty**: moderate

Positive elevation: 61m Negative elevation: 61m Maximum altitude: 59m Minimum altitude: 19m

Trailrank: 8

Type of route: circular