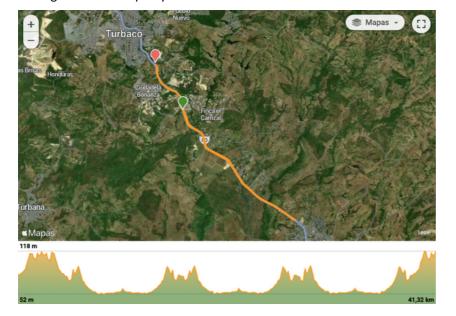

#### **FIRST STAGE:**

Stage that will start from El centro Recreacional Coco Frio, passing through the Municipality of Arjona and ending in the Municipality of Turbaco with a distance of 41.32 Km with a moderate difficulty.

Distance: 41,32 km

Technical difficulty: moderate Positive elevation: 287m Negative elevation: 257m Maximum altitude: 118m Minimum altitude: 52m

Trailrank: 12

**Type of route**: one way