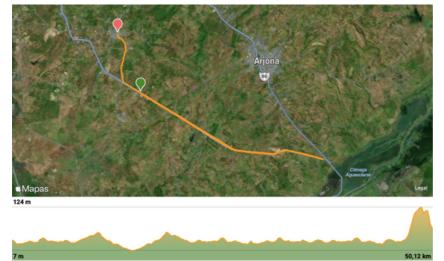

# **SECOND STAGE:**

Stage that will start from El centro Recreacional Los Muleros, passing through the sector of La Cordialidad and finishing in the municipality of Turbana, with a distance of 50.12 km with moderate difficulty.

Distance: 50,12 km

Technical difficulty: moderate
Positive elevation: 209m
Negative elevation: 173m
Maximum altitude: 124m
Minimum altitude: 7m

Trailrank: 12

Type of route: one way