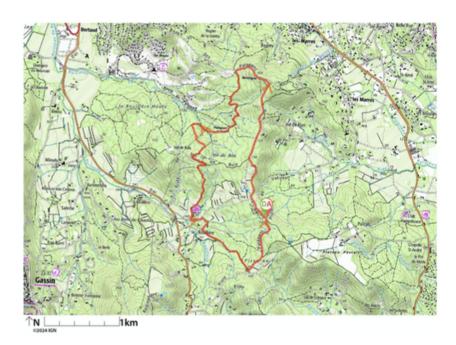

### Circuit

Distance: 8,13 km
Positive elevation: 151m
Negative elevation: 152m
Maximum altitude: 162m
Minimum altitude: 47m
Type of route: circular

Info & results: www.medigames.com