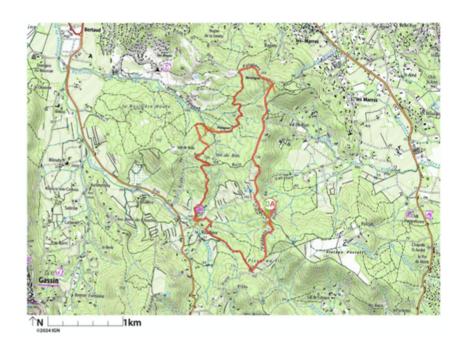

## **CIRCUIT:**

**Distance**: 16,26 km **Positive elevation**: 302 m **Negative elevation**: 304 m **Maximum altitude**: 324m **Minimum altitude**: 94 m **Type of route**: circular

Laps: 2