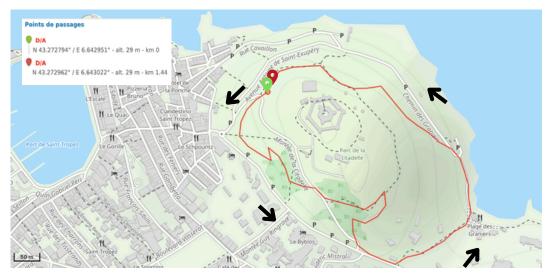

#### Circuit

Distance : 1,5 km Laps : 5 Total distance : 7,5 km Positive elevation: 59m Negative elevation: 58m Maximum altitude: 45m Minimum altitude: 6m Type of route: circular

Info & results: <u>www.medigames.com</u>