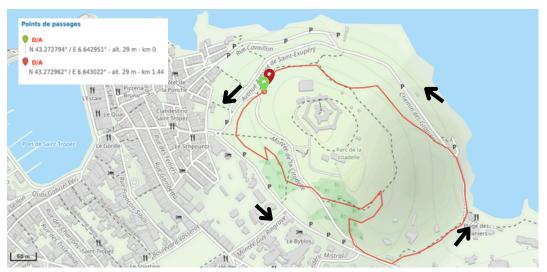

#### Circuit

Distance : 1,5 km Laps : 10 Total distance : 15 km Positive elevation: 59m Negative elevation: 58m Maximum altitude: 45m Minimum altitude: 6m Type of route: circular