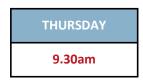

# **MOUNTAIN BIKING**

# Site: Citadelle of Saint Tropez (83990)

GPS: 43°16'21.9"N 6°38'34.0"E

The following informations can change. Please check the modifications on our website and directly at the Games Center.

#### AGE CATEGORIES: Reference date 31st December 2024

**A**: Under 35 **B**: From 35 to 44 **C**: From 45 to 54 **D**: From 55 to 64

**E**: From 65 to 69 **F**: From 70 to 75 G: More than 75

## **COMPETITION SCHEDULE:**

Meeting point 30 min before the event



### **PRACTICAL INFORMATIONS:**

A reconnaissance tour will be organised with all the participants. Accompanying people can compete, but they will not be ranked. Medals award ceremony directly on site at the end of the even

#### Circuit



Distance : 1,5 km Laps : 10 Total distance : 15 km Positive elevation: 59m Negative elevation: 58m Maximum altitude: 45m Minimum altitude: 6m Type of route: circular