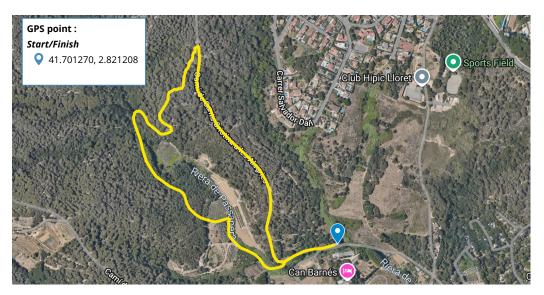

## Circuit

Distance: 2,1 km

Laps: 4

Total distance: 8,4 km
Positive elevation: 50m
Negative elevation: 55m
Maximum altitude: 62m
Minimum altitude: 1m
Type of route: circular