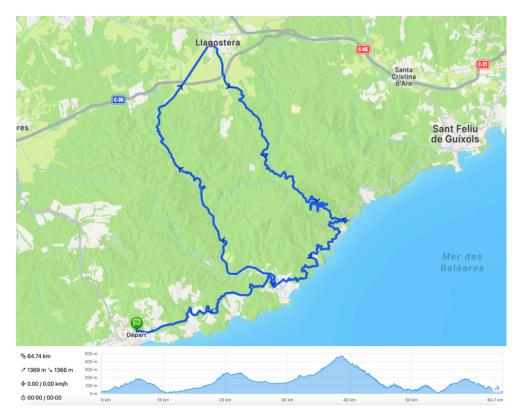

## Route 3: Friday 13 June

GPX Studio Link: https://gpx.studio/app#9.91/41.7863/2.9246

Starting point: 41°42'15.5"N 2°50'52.3"E

#### Departure 07:30. Be there no later than 7.15am.

Distance: 64,74 km

**Positive elevation:** 1369m **Negative elevation:** 1366m

**Maximum altitude:** 475m **Minimum altitude:** 8m

Type of route: circular