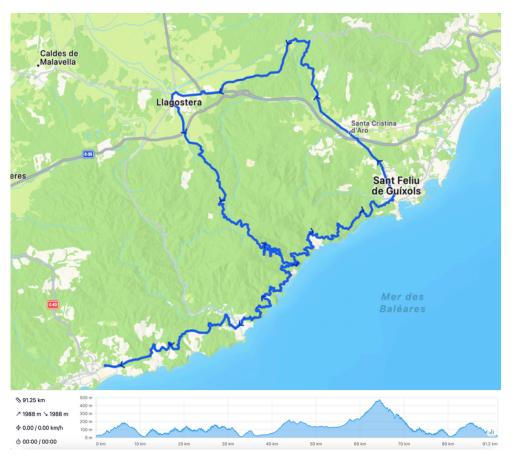

## Route 1: Tuesday 10 June

GPX Studio Link: https://gpx.studio/app#9.91/41.7863/2.9246

Starting point: 41°42'15.5"N 2°50'52.3"E

## Departure 07:30. Be there no later than 7.15am.

Distance: 91,25 km

**Positive elevation:** 1988m **Negative elevation:** 1988m

**Maximum altitude:** 474m **Minimum altitude:** 10m

Type of route: circular