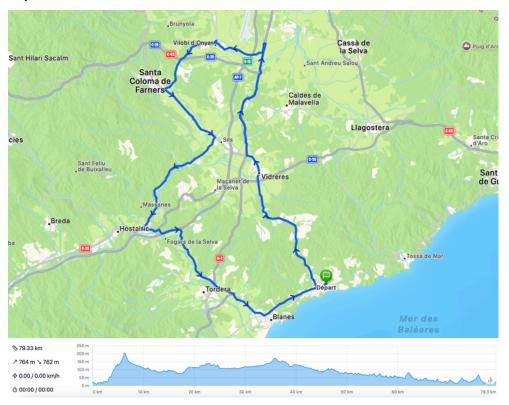

## Route 2: Thursday 12 June

GPX Studio Link: https://gpx.studio/app#9.91/41.7863/2.9246

Starting point: 41°42'15.5"N 2°50'52.3"E

## Departure 07:30. Be there no later than 7.15am.

Distance: 79,33 km

**Positive elevation:** 764m **Negative elevation:** 762m

**Maximum altitude:** 203m **Minimum altitude:** 9m

Type of route: circular