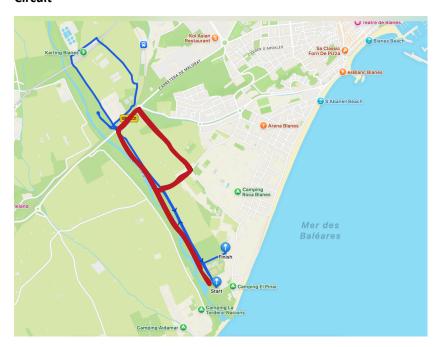

## Circuit

**GPS Point Departure = 41.654187, 2.776883** 

**Distance =** 3,940 km

Lap =1

Distance = 5,550 km

**Lap =** 3

Starline = 230m Finishline = 230m

Total Distance: 21,05 km
Positive elevation: 65m
Negative elevation: 67m
Maximum altitude: 13m
Minimum altitude: 2m
Type of route: circular