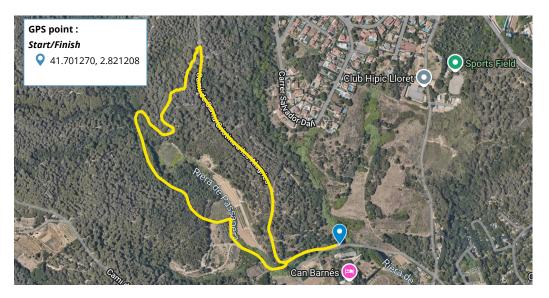

## Circuit

Distance: 2,1 km

Laps: 8

Total distance: 16,8 km
Positive elevation: 50m
Negative elevation: 55m
Maximum altitude: 62m
Minimum altitude: 1m
Type of route: circular