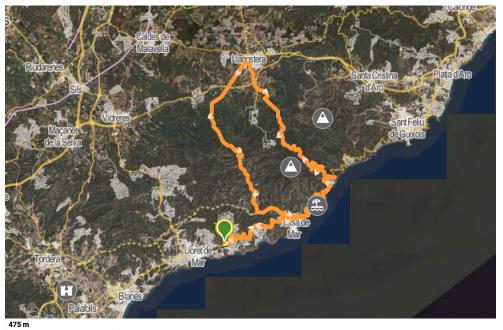

## Route 4: Friday 13 June

<u>GPX Link : https://ca.wikiloc.com/rutes-bicicleta-de-carretera/etapa-3-terranegra-medigames-60km-208882997</u>

Starting point: 41°42'30.6"N 2°52'18.4"E

## Departure 07:30. Be there no later than 7.15am.

Distance: 60,56 km

**Positive elevation:** 1047m **Negative elevation:** 1047m

**Maximum altitude:** 475m **Minimum altitude:** 7m

Type of route: circular