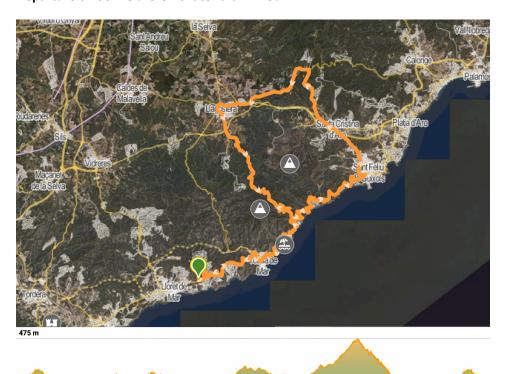

## Route 2: Tuesday 10 June

<u>GPX Link: https://ca.wikiloc.com/rutes-bicicleta-de-carretera/etapa1-medigames-stgrau86km-208883120</u> <u>Starting.point:</u> 41°42'30.6"N 2°52'18.4"E

## Departure 07:30. Be there no later than 7.15am.

Distance: 86,30 km

**Positive elevation:** 1546m **Negative elevation:** 1546m

Maximum altitude: 475m Minimum altitude: 8m

Type of route: circular