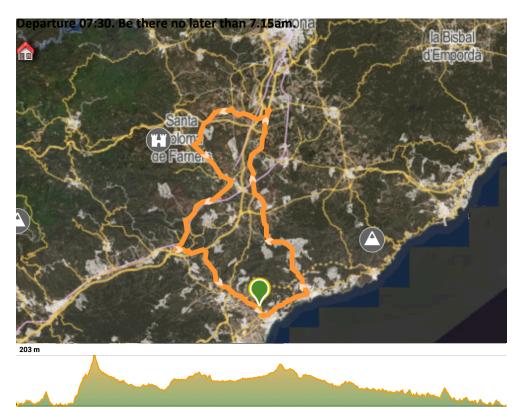

## Route 3: Thursday 12 June

<u>GPX Link : https://es.wikiloc.com/rutas-ciclismo/etapa2-medigames-hostalric-77km-206225035</u> <u>Starting point:</u> 41°41'05.4"N 2°46'16.4"E

Distance: 77,9 km

**Positive elevation:** 511m **Negative elevation:** 511m

**Maximum altitude:** 203m **Minimum altitude:** 13m

Type of route: circular