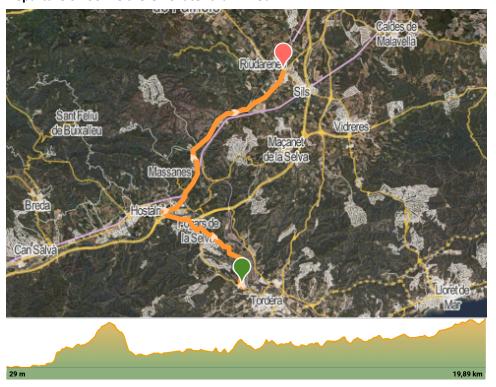

## Route 1: Monday 9 June

GPX Link: https://es.wikiloc.com/rutas-ciclismo/etapa0-cronoescalada-medigames-2025-206206790

<u>Starting point:</u> 41°42'22.9"N 2°42'05.4"E <u>Arrival point:</u> 41°49'04.4"N 2°43'52.1"E

Departure 07:30. Be there no later than 7.15am.

Distance: 19,89 km

**Positive elevation:** 144m **Negative elevation:** 70m

**Maximum altitude:** 107m **Minimum altitude:** 29m

Type of route: circular