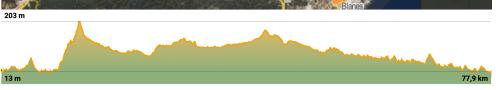

### Route 3: Thursday 12 June

GPX Link: https://es.wikiloc.com/rutas-ciclismo/etapa2-medigames-hostalric-77km-206225035 Starting point: 41°41'05.4"N 2°46'16.4"E

### Departure 07:30. Be there no later than 7.15am.

Distance: 77,9 km

Positive elevation: 511m Negative elevation: 511m

Maximum altitude: 203m Minimum altitude: 13m

Type of route: circular