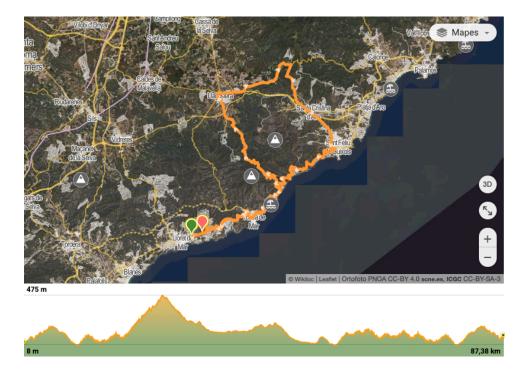

### Route 2: Tuesday 10 June

<u>GPX Link : https://ca.wikiloc.com/rutes-bicicleta-de-carretera/etapa1-medigames-stgrau87km-215559374</u> <u>Starting point:</u> 41°42'19.3"N 2°51'34.0"E

## Departure 07:30. Be there no later than 7.15am.

Distance: 87,38 km

**Positive elevation:** 1619m **Negative elevation:** 1557m

Maximum altitude: 475m Minimum altitude: 8m

Type of route: circular