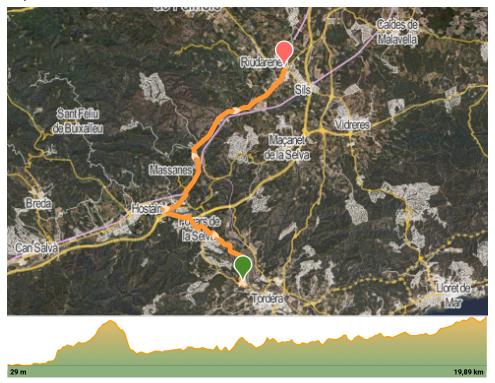

### Route 1: Monday 9 June

GPX Link: https://es.wikiloc.com/rutas-ciclismo/etapa0-cronoescalada-medigames-2025-206206790

<u>Starting point:</u> 41°42'22.9"N 2°42'05.4"E <u>Arrival point:</u> 41°49'04.4"N 2°43'52.1"E

Departure 07:30. Be there no later than 7.15am.

Distance: 19,89 km

**Positive elevation:** 144m **Negative elevation:** 70m

**Maximum altitude:** 107m **Minimum altitude:** 29m

Type of route: circular