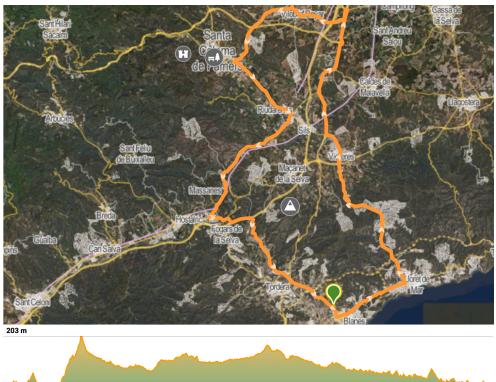

### Route 3: Thursday 12 June

GPX Link: https://es.wikiloc.com/rutas-ciclismo/etapa2-medigames-hostalric-77km-206225035 Starting point: 41°41'05.4"N 2°46'16.4"E

### Departure 07:30. Be there no later than 7.15am.

Distance: 77,9 km

Positive elevation: 511m Negative elevation: 511m

Maximum altitude: 203m Minimum altitude: 13m

Type of route: circular