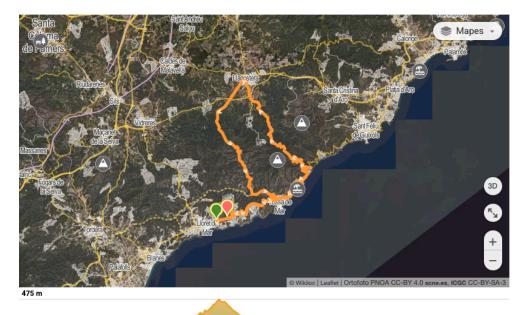

### Route 2: Tuesday 10 June

<u>GPX Link : https://ca.wikiloc.com/rutes-bicicleta-de-carretera/etapa1-medigames-stgrau87km-215559374</u> <u>Starting point:</u> 41°42'19.3"N 2°51'34.0"E

## Departure 07:30. Be there no later than 7.15am.

Distance: 87,38 km

**Positive elevation:** 1619m **Negative elevation:** 1557m

Maximum altitude: 475m Minimum altitude: 8m

Type of route: circular