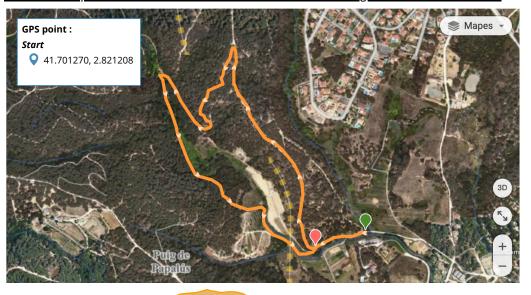

## Circuit

GPX Link: https://ca.wikiloc.com/rutes-correr/cross-mtb-medigames-2025-206314885

Distance: 2,08 km

**Laps** : 8

Total distance: 16,64 km Positive elevation: 36m Negative elevation: 36m Maximum altitude: 63m Minimum altitude: 20m Type of route: circular